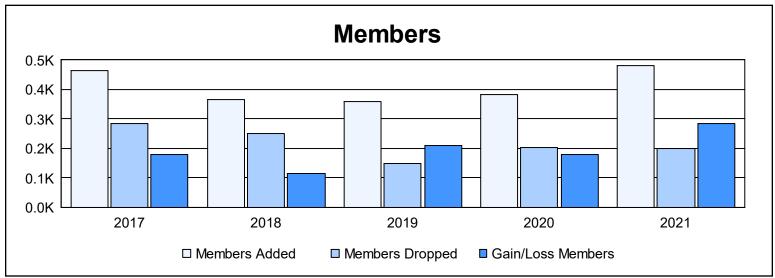

District E 4 As of June 2021 Cumulative

| Year      | New<br>Clubs | Dropped<br>Clubs | Gain/<br>Loss<br>Clubs | New<br>Members | Charter<br>Members | Reinstate<br>Members | Transfer<br>Members | Total<br>Member<br>Added | Total<br>Members<br>Dropped | Gain/<br>Loss<br>Members |
|-----------|--------------|------------------|------------------------|----------------|--------------------|----------------------|---------------------|--------------------------|-----------------------------|--------------------------|
| 2016-2017 | 9            | 4                | 5                      | 210            | 245                | 6                    | 3                   | 464                      | 284                         | 180                      |
| 2017-2018 | 7            | 6                | 1                      | 155            | 206                | 1                    | 4                   | 366                      | 252                         | 114                      |
| 2018-2019 | 6            | 0                | 6                      | 203            | 150                | 2                    | 3                   | 358                      | 149                         | 209                      |
| 2019-2020 | 6            | 0                | 6                      | 242            | 127                | 5                    | 9                   | 383                      | 204                         | 179                      |
| 2020-2021 | 10           | 0                | 10                     | 243            | 218                | 19                   | 2                   | 482                      | 199                         | 283                      |
| Average   | 8            | 2                | 6                      | 211            | 189                | 7                    | 4                   | 411                      | 218                         | 193                      |