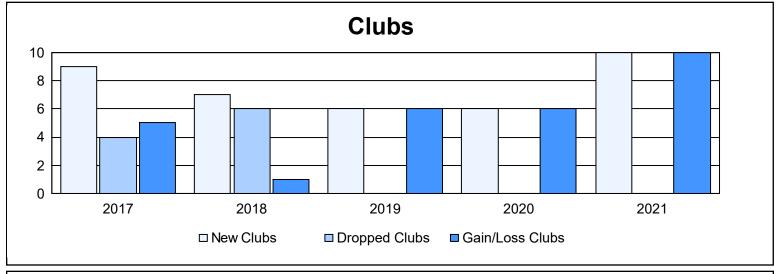

District E 4 As of June 2021 Cumulative

| Year      | New<br>Clubs | Dropped<br>Clubs | Gain/<br>Loss<br>Clubs | New<br>Members | Charter<br>Members | Reinstate<br>Members | Transfer<br>Members | Total<br>Member<br>Added | Total<br>Members<br>Dropped | Gain/<br>Loss<br>Members |
|-----------|--------------|------------------|------------------------|----------------|--------------------|----------------------|---------------------|--------------------------|-----------------------------|--------------------------|
| 2016-2017 | 9            | 4                | 5                      | 210            | 245                | 6                    | 3                   | 464                      | 284                         | 180                      |
| 2017-2018 | 7            | 6                | 1                      | 155            | 206                | 1                    | 4                   | 366                      | 252                         | 114                      |
| 2018-2019 | 6            | 0                | 6                      | 203            | 150                | 2                    | 3                   | 358                      | 149                         | 209                      |
| 2019-2020 | 6            | 0                | 6                      | 242            | 127                | 5                    | 9                   | 383                      | 204                         | 179                      |
| 2020-2021 | 10           | 0                | 10                     | 243            | 218                | 19                   | 2                   | 482                      | 199                         | 283                      |
| Average   | 8            | 2                | 6                      | 211            | 189                | 7                    | 4                   | 411                      | 218                         | 193                      |